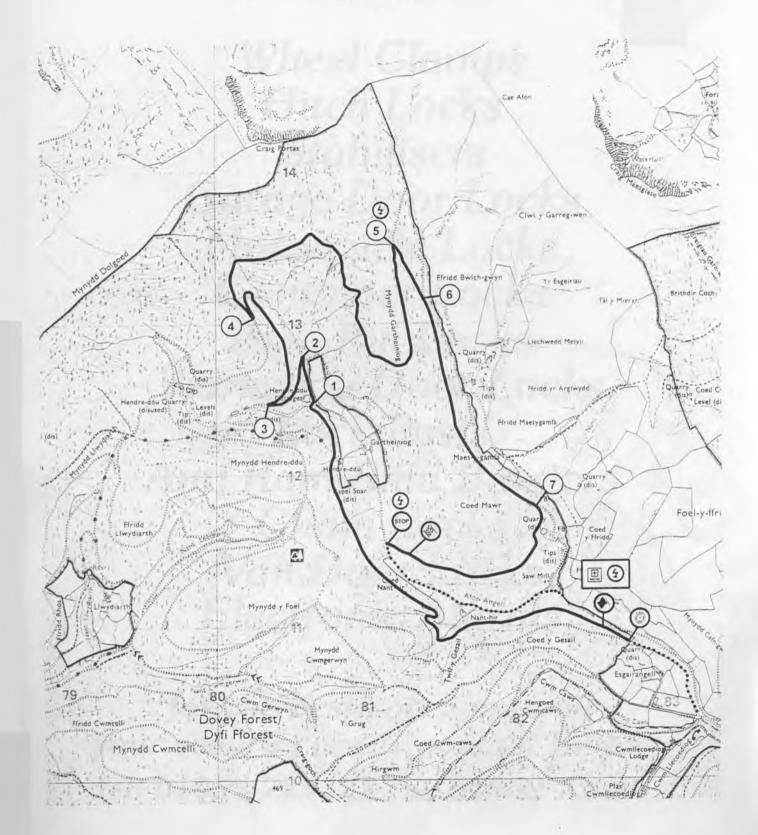

### **STAGE 6 - LLWYDIARTH**

6.52 miles

Reproduced from the 1998 Ordnance Survey Outdoor Leisure Map No. 23 with the permission of The Controller of Her Majesty's Stationery Office © Crown Copyright (43371U)