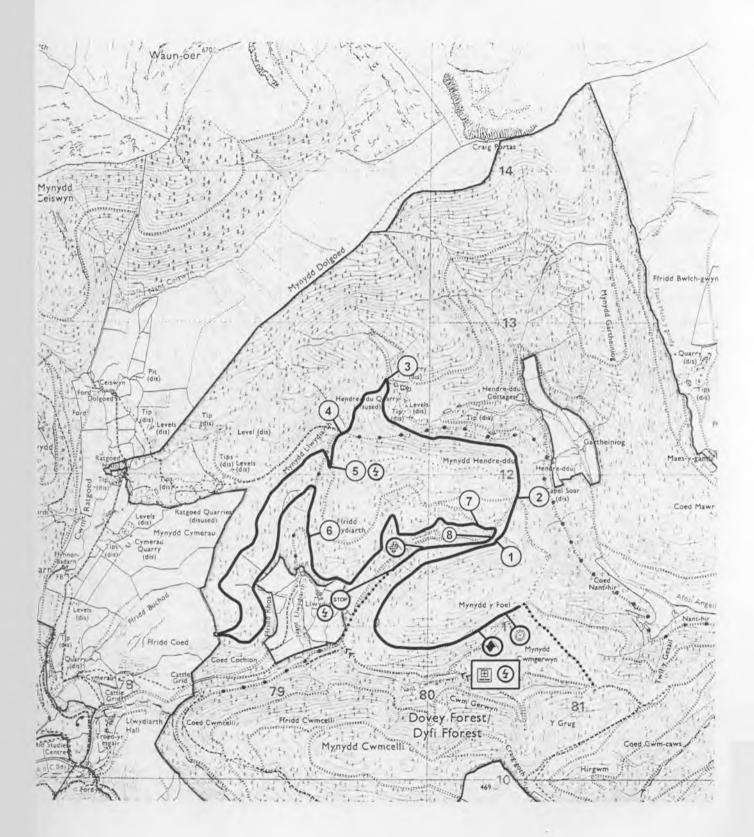

### **STAGE 6 - LLWYDIARTH**

6.52 miles

Reproduced from the 1998 Ordnance Survey Outdoor Leisure Map No. 23 with the permission of The Controller of Her Majesty's Stationery Office © Crown Copyright (43371U)