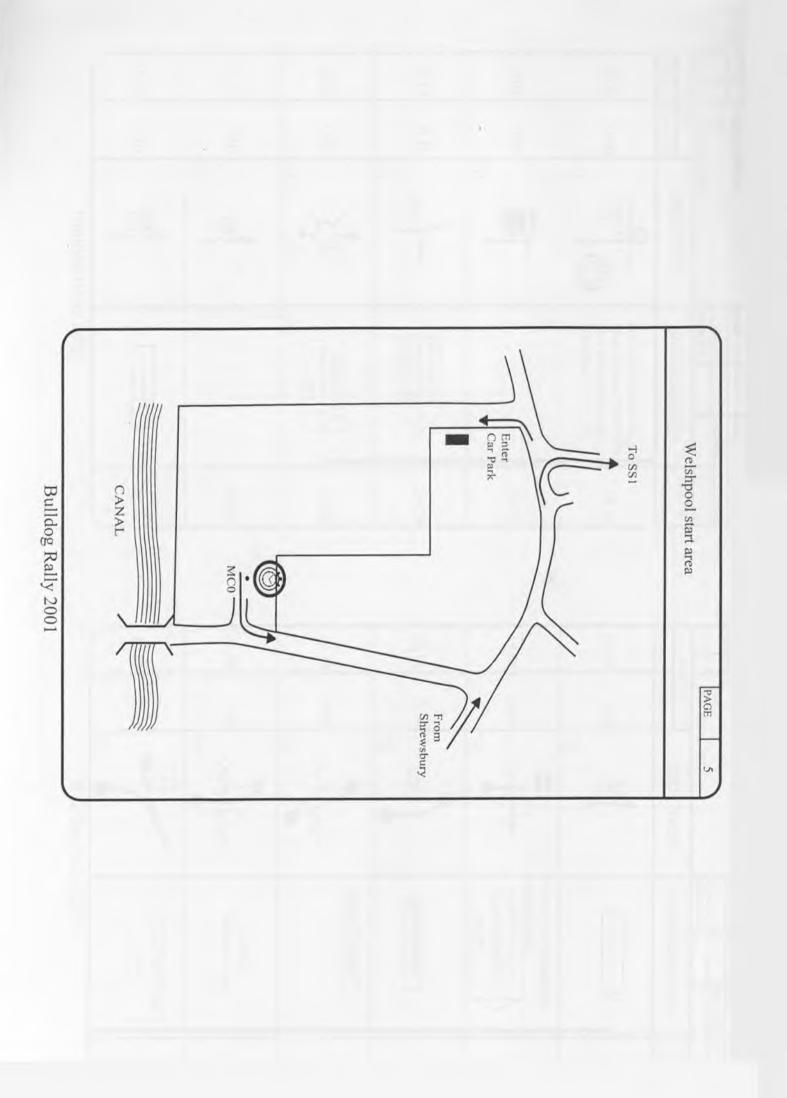

#### First car due at about 10.30 hrs./ 13.00 hrs

Leave the Church Street Car Park in Welshpool by turning left on Mill Lane In 0.06 miles turn left at 'T' junction with main road

### In 0.11 miles turn right on B4381 towards Dolgellau and Machynlleth

<u>In 0.54 miles, straight on at island to Dolgellau on A458</u>

Remain on A458 after 17.15 miles passing turning to Stage 1. After a further 11.14 miles turn right at the island on to A470 to Dolgellau In 10.74 miles turn right on to A494 to Bala In 0.10 miles turn left into the Farmers Mart Service Area.