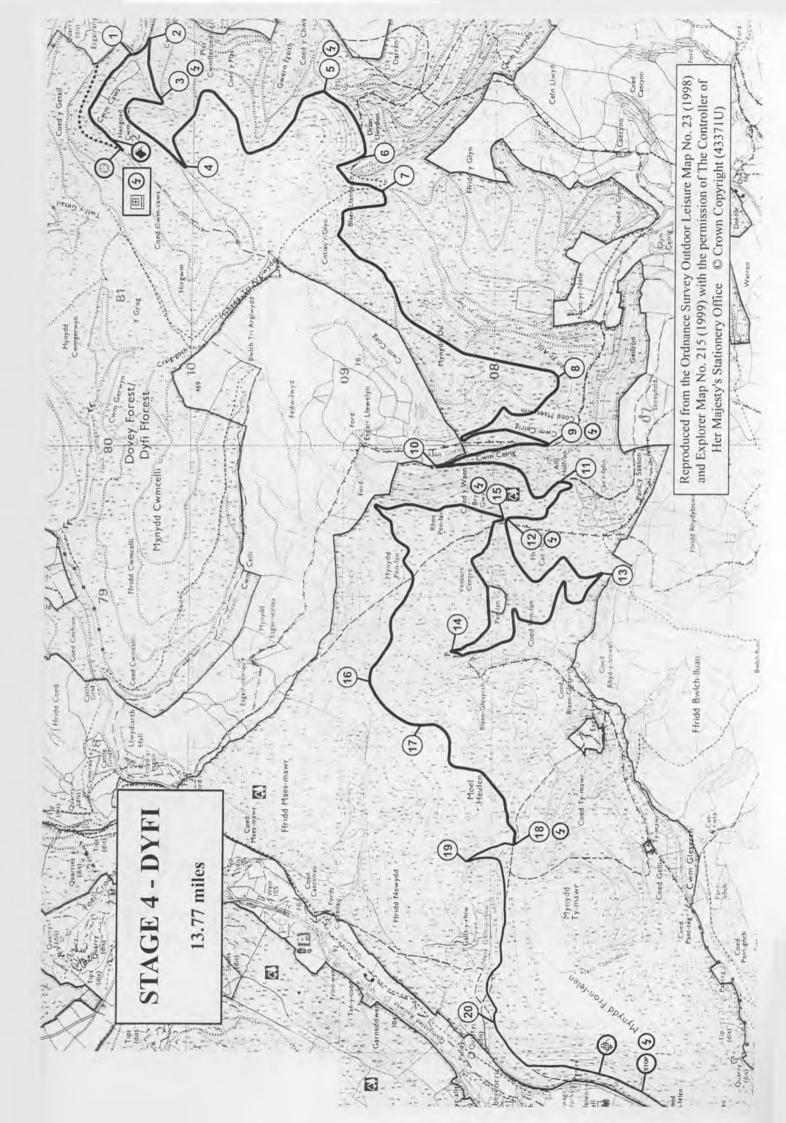

## **STAGE 7 - GARTHEINIOG**

7.18 miles

Reproduced from the 1998 Ordnance Survey Outdoor Leisure Map No. 23 with the permission of The Controller of Her Majesty's Stationery Office © Crown Copyright (43371U)