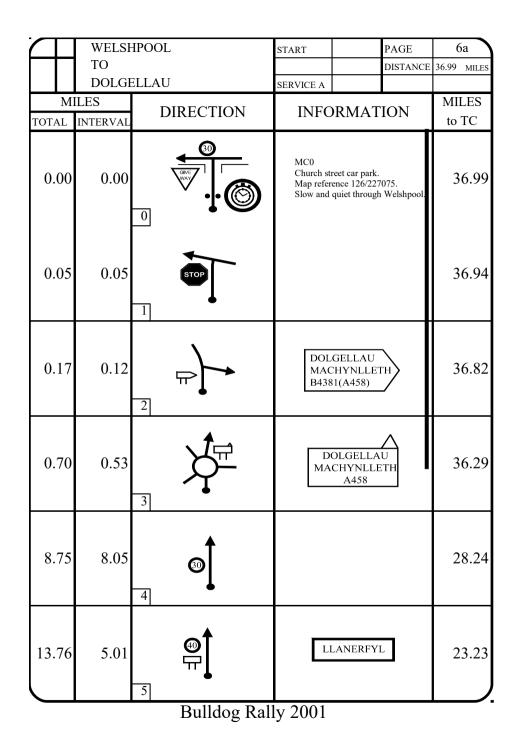

### In 0.11 miles turn right on B4381 towards Dolgellau and Machynlleth

<u>In 0.54 miles, straight on at island to Dolgellau on A458</u>

Remain on A458 after 17.15 miles passing turning to Stage 1. After a further 11.14 miles turn right at the island on to A470 to Dolgellau In 10.74 miles turn right on to A494 to Bala In 0.10 miles turn left into the Farmers Mart Service Area.