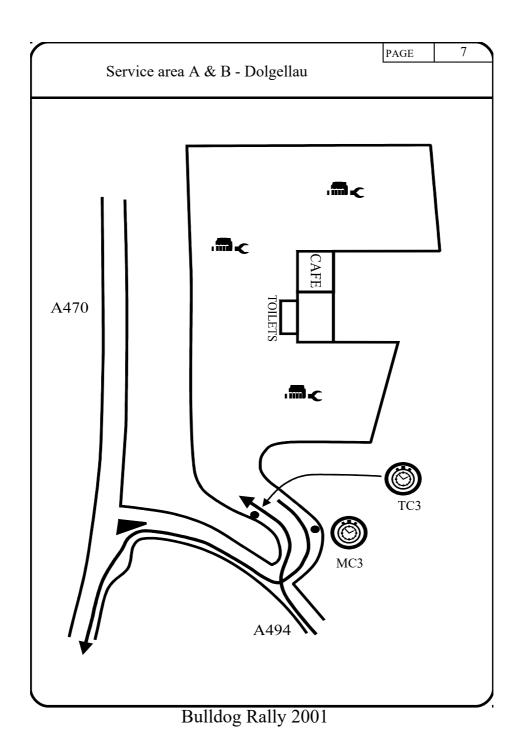

#### SERVICE LOCATION FIRST CAR DUE TIME ALLOWED

| A | DOLGELLAU<br>MR 124/735181 <sup>1</sup> / <sub>2</sub> | 10.30 hrs. | Variable between 20 & 40minutes |
|---|--------------------------------------------------------|------------|---------------------------------|
| В | DOLGELLAU                                              | 13.00 hrs. | Variable between 20 & 40minutes |

Servicing in Farmers Mart complex. Obey Service Vehicle Route.

#### FACILITIES AVAILABLE

Hot food and drinks will be available as well as male & female toilets.