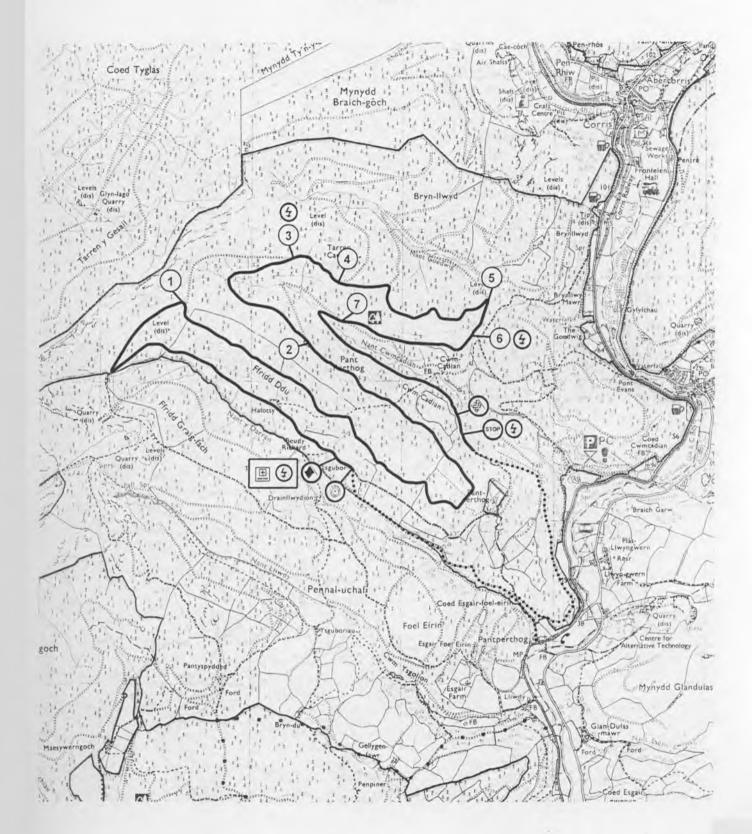

### **STAGE 5 - PANTPERTHOG**

7.32 miles

Reproduced from the 1998 Ordnance Survey Outdoor Leisure Map No. 23 with the permission of The Controller of Her Majesty's Stationery Office © Crown Copyright (43371U)