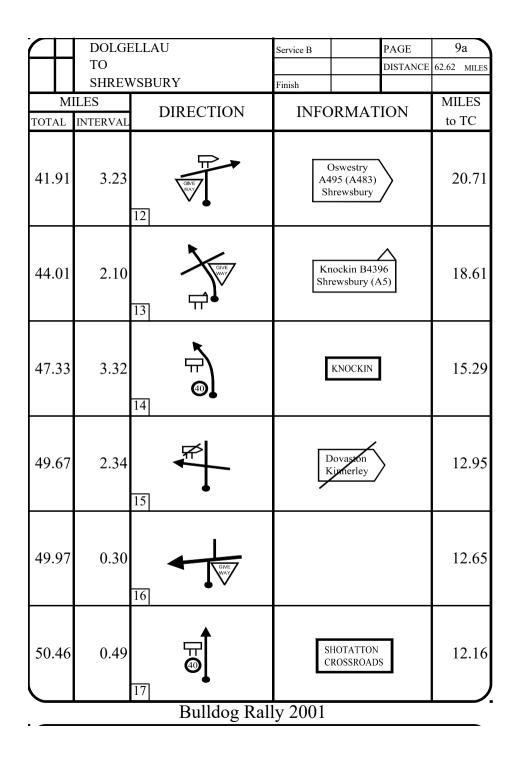

#### First car due about 17.10 hrs.

Exit Service Area and at A494 turn right. After 0.1 miles turn left onto A470 to Llangurig & Machynlleth After another 2.75 miles keep left on A470 to Llangurig After another 8 miles turn left at island onto A458 to Welshpool After another 16 miles turn left onto A 495 to Meifod & Oswestry After another 15.75 miles keep right on A495 to Oswestry After another 2 miles cross A483 taking B4396 to Knockin Continue on B4396 through Knockin 1.5 miles beyond Knockin keep right on B4396 After 0.8 miles turn left onto A5 After another 0.75 miles turn right B4397 towards Ruyton-XI-Towns After another 4 miles turn right in Baschurch towards Shrewsbury and Bomere Heath After another 0.75 miles turn left at the island towards Shrewsbury After 3 miles turn left towards Bomere Heath and Harlscott In 0.5 miles turn right at the 'T' junction towards Harlscott In 2 miles take the fourth exit from the island for 'A528 Shrewsbury' Immediately turn left into "Harlscott Lane" Continue for 0.75 miles over the level crossing Pass the Livestock market entrance on the left and the finish is behind the Shropshire Lad public house on the left. THERE IS LIMITED SPACE IN THIS AREA PLEASE DO NOT ENTER OR PARK IN THE VICINITY.