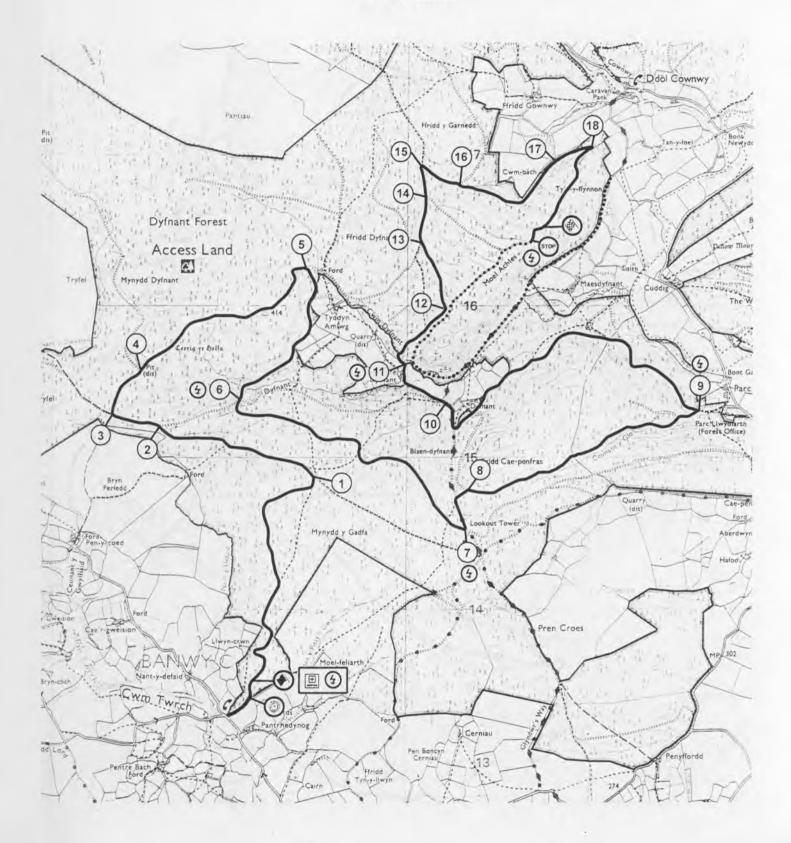

### **STAGES 1 & 8 - DYFNANT**

10.24 miles

Reproduced from the 1998 Ordnance Survey Explorer Map No. 239 with the permission of The Controller of Her Majesty's Stationery Office © Crown Copyright (43371U)