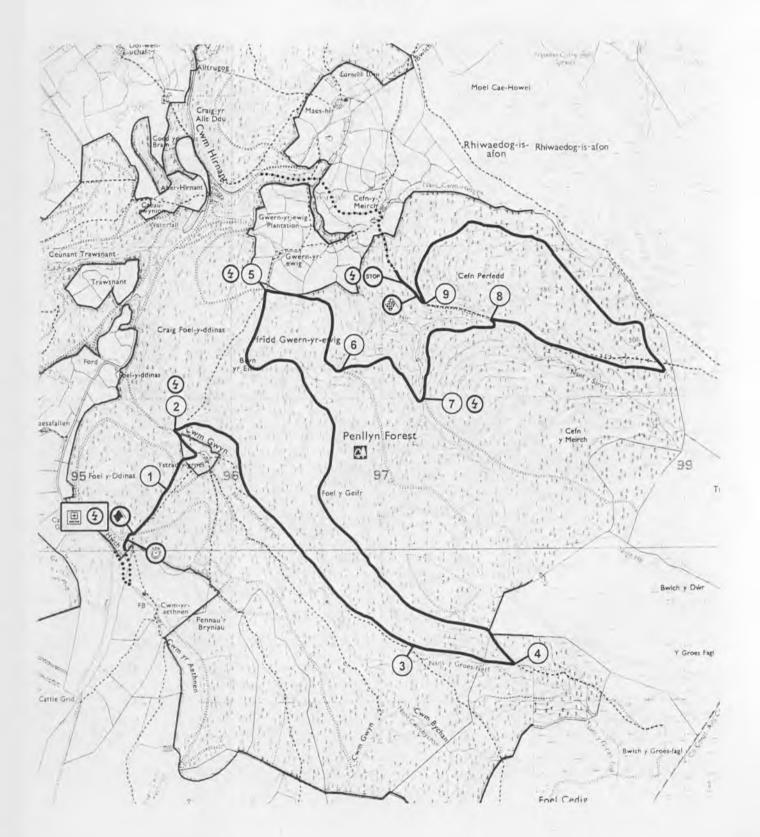

### **STAGE 2 - PENLLYN**

8.61 miles

Reproduced from the Ordnance Survey Outdoor Leisure Map No. 23 (1998) and Explorer Map No. 255 (2000) with the permission of The Controller of Her Majesty's Stationery Office © Crown Copyright (43371U)