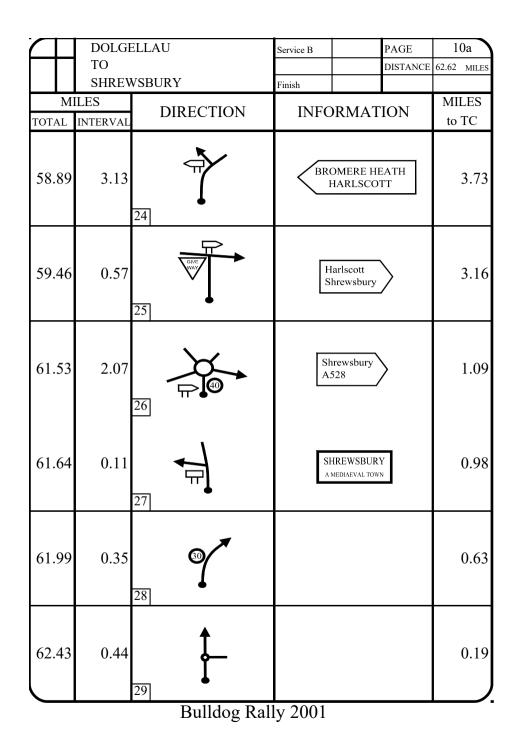

|       | DOLGE    | ELLAU      | Service B |                                   | PAGE     | 9b            |
|-------|----------|------------|-----------|-----------------------------------|----------|---------------|
|       | ТО       |            |           |                                   | DISTANCE | E 62.62 MILES |
|       |          | VSBURY     | Finish    |                                   |          |               |
| M     | ILES     | DIRECTION  | NEC       | ORMAT                             | NOI      | MILES         |
| TOTAL | INTERVAL | DIRECTION  | 1101/0    | JKMAI                             | ION      | to TC         |
| 50.73 | 0.27     |            |           | rton XI Tow<br>Baschurch<br>B4397 | Vns      | 11.89         |
| 52.28 | 1.55     | 19         | RUY       | fon XI tov                        | WNS      | 10.34         |
| 52.61 | 0.33     | 20         |           |                                   |          | 10.01         |
| 54.62 | 2.01     | 21]        |           | Baschurch                         | ]        | 8.00          |
| 54.94 | 0.32     | 22         | S<br>Br   | hrewsbury<br>omere Heat           | h        | 7.68          |
| 55.76 | 0.82     |            | <         | Shrewsbury                        | y .      | 6.80          |
|       |          | Bulldog Ra | ally 2001 |                                   |          | ·             |

|            | DOLGI            | ELLAU      | Service B     |                                                 | PAGE           | 10b            |
|------------|------------------|------------|---------------|-------------------------------------------------|----------------|----------------|
|            | ТО               |            |               |                                                 | DISTANCE       | 62.62 MILES    |
|            |                  | VSBURY     | Finish        |                                                 |                |                |
| M<br>total | ILES<br>INTERVAL | DIRECTION  | INFO          | ORMAT                                           | ION            | MILES<br>to TC |
| 62.62      | 6.86             | 24         | Fini<br>parki | ars turn l<br>sh area -<br>ng for Se<br>Managei | - No<br>ervice | 0.00           |
|            |                  |            |               |                                                 |                |                |
|            |                  |            |               |                                                 |                |                |
|            |                  |            |               |                                                 |                |                |
|            |                  |            |               |                                                 |                |                |
|            |                  |            |               |                                                 |                |                |
|            |                  |            |               |                                                 |                |                |
|            |                  |            |               |                                                 |                |                |
|            |                  |            |               |                                                 |                |                |
|            |                  |            |               |                                                 |                |                |
|            |                  | Bulldog Ra |               |                                                 |                |                |