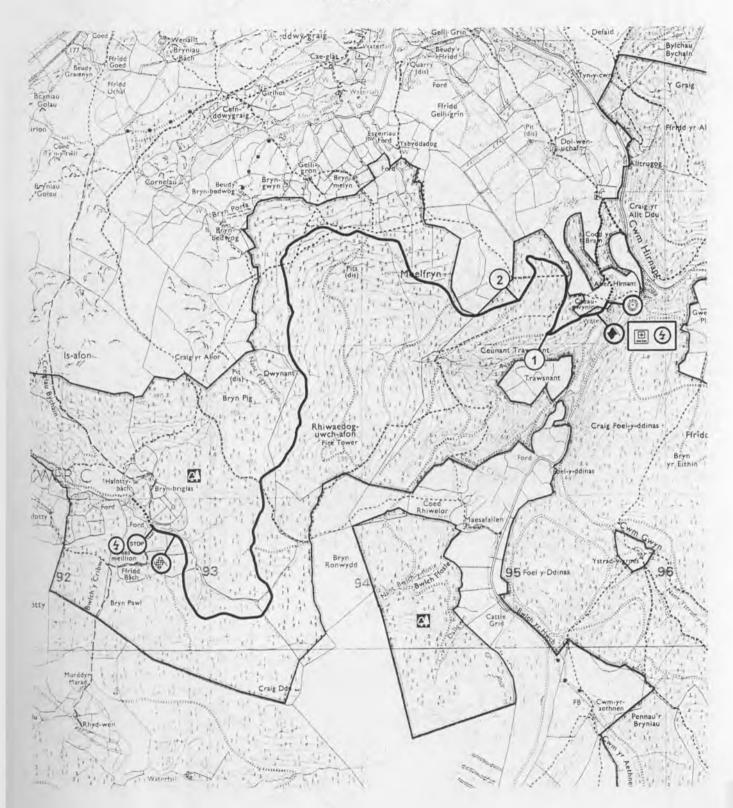

### **STAGES 1 & 8 - DYFNANT**

10.24 miles

Reproduced from the 1998 Ordnance Survey Explorer Map No. 239 with the permission of The Controller of Her Majesty's Stationery Office © Crown Copyright (43371U)